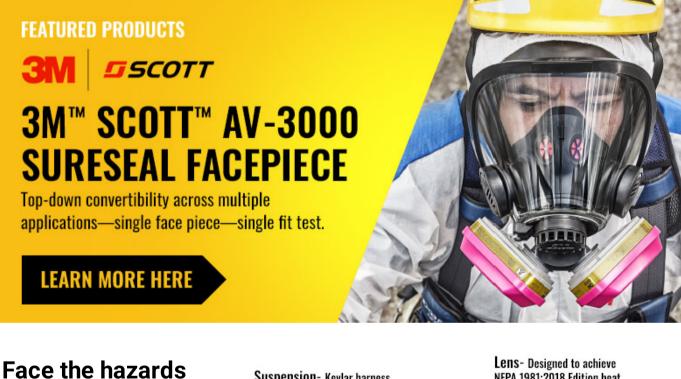

## Impact resistant lens Wide, low-profile PPE interface

of your job with

confidence.

- Enhanced breathability Multiple sizes available Accommodates
- communication devices Maintains continuous seal
- **Learn More**