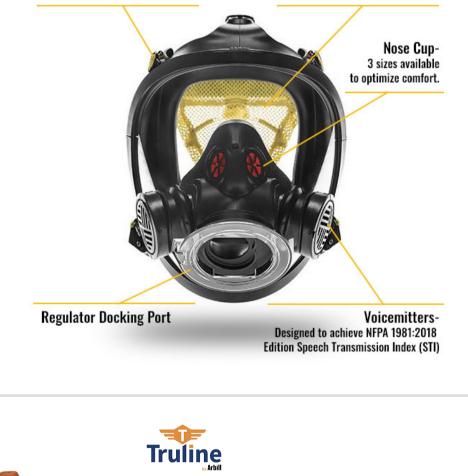

Since a respirator can't protect if it doesn't fit properly,

with an Arbill Safety Advisor to learn more!

**Request Information** 

**ALL THE PRODUCTS TO KEEP YOU SAFE** 

NFPA 1981:2018 Edition heat

and flame resistance performance

@ ARBILL.COM

Suspension - Kevlar harness

with 4 or 5 attachment points

## Impact resistant lens Wide, low-profile PPE interface

of your job with

confidence.

- Enhanced breathability Multiple sizes available Accommodates
- communication devices Maintains continuous seal
- **Learn More**