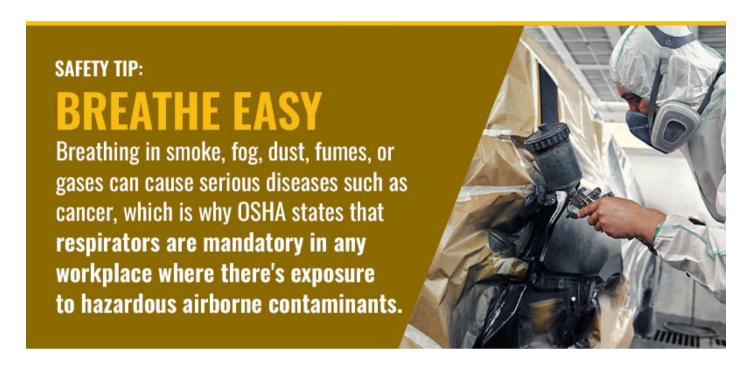

## **Respiratory Fit Testing**

OSHA standards require employers to provide employees with respirators that are "applicable and suitable" for the purpose intended when such equipment is necessary to protect employees.

OSHA requires employers to fit-test workers who must wear tight-fitting respirators on the job. Arbill offers both qualitative (pass/fail) and quantitative (measurement of actual leakage). It's never too late to determine the right safety solutions for your team. Reach out today to speak

Since a respirator can't protect if it doesn't fit properly,

with an Arbill Safety Advisor to learn more!

**Request Information** 

**ALL THE PRODUCTS TO KEEP YOU SAFE** 

NFPA 1981:2018 Edition heat

and flame resistance performance