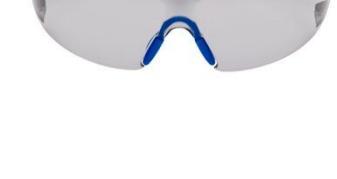

**Request Information** 

Impact, Penetration, Compression, Chemical, Heat, Dust, Light, Radiation

combination of the following:

Designed with you in mind.

**3700 Series Safety Glasses** 

**Learn More** 

Over-the-glass eye protection that achieves fit and performance. Self-adjusting pressure diffusion

temples for extended comfort and improved fit.

**3**M

3M™ E-A-R™

**3**M

3M™ SecureFit™