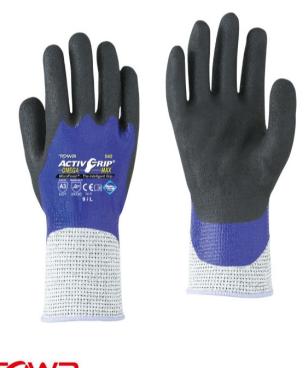

# TOWA ActivGrip Omega Max

### Maximum performance with a dexterous 13-

- gauge shell
  ANSI Cut Level A3 protection
- Excellent grip performance in wet, dry and oily conditions
- Conditions

**LEARN MORE** 