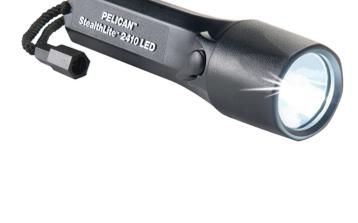

# 183 LumensSuper bright LED beamCorrosion Proof

Pelican™ 2410-019-247

Resistant to Extreme TemperaturesSubmersible

**Flashlight** 

- Submersible

**LEARN MORE** 

800-523-5367 | Arbill.com

Philadelphia, PA 19154