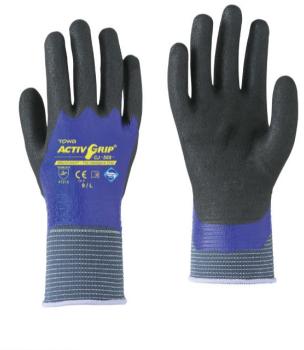

### ActivGrip CJ-569

TOWa

### Excellent grip performance in wet, dry and oily conditions

- Soft yet durable nitrile coating technology
   All-around performance with a flexible 13-gauge
- shell

**LEARN MORE** 