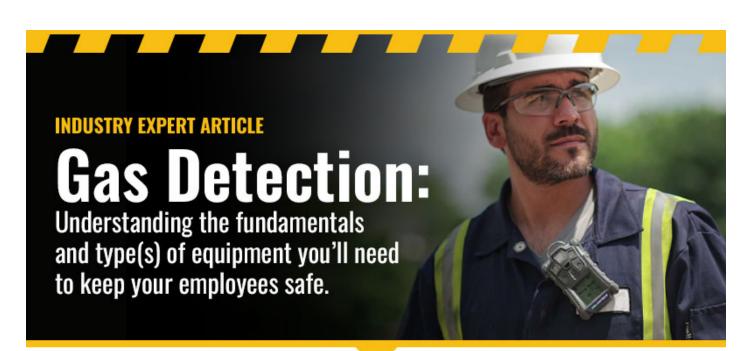

SAFER EVERY DAY. START OFF EACH DAY WITH A SAFETY MINDSET. Receive our Daily Safety Tips directly in your inbox. Click here to subscribe! SUBSCRIBE TODAY!

When it comes to gas detection, there are many fundamentals you need to understand before you can decide the type(s) of equipment you'll need to keep your employees safe starting with what conditions require gas detection.

For example, prior to permit-required confined space entry air monitoring must be conducted to measure oxygen, combustible gases and toxic gases and vapors according to OSHA.

CONTINUE READING IN THE ARBILL.COM BLOG >