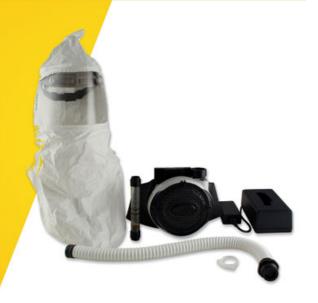

## EVA PAPR System with Threaded Designed Hood

Bullard's EVA20TICT represents the latest in cutting-edge Powered Air-Purifying Respirator (PAPR) technology and design and is customizable to fit your environment.

Contact an Arbill Safety Advisor to build the unit to your specifications.

**Learn More** 

A focused approach is needed to ensure the protection of workers around hazards and to establish workplace and worksite safety and compliance.