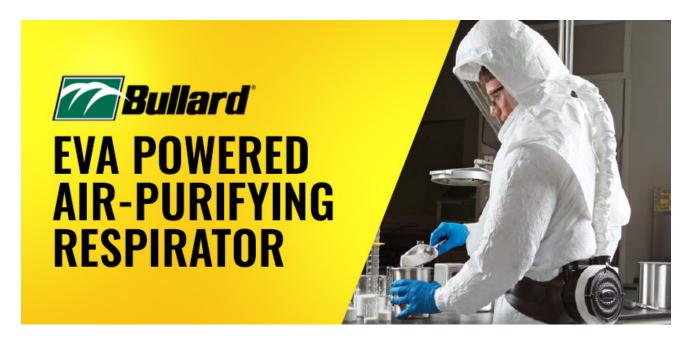

## EVA PAPR System with Threaded Designed Hood

Bullard's EVA20TICT represents the latest in cutting-edge Powered Air-Purifying Respirator (PAPR) technology and design and is customizable to fit your environment.

Contact an Arbill Safety Advisor to build the unit to your specifications.

**Learn More** 

A focused approach is needed to ensure the protection of workers around hazards and to establish workplace and worksite safety and compliance.