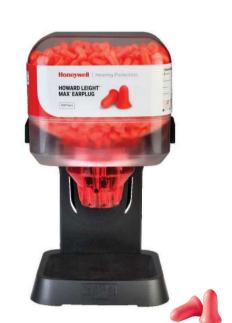

## Honeywell HL-400 AM

Lightweight, durable convenience ensures proper hearing protection is readily available.

- Antimicrobial protected dispenser
- Easy twist knob
- Compatible with all Howard Leight™ disposable earplugs
- Prefilled and recyclable canister is easy to install