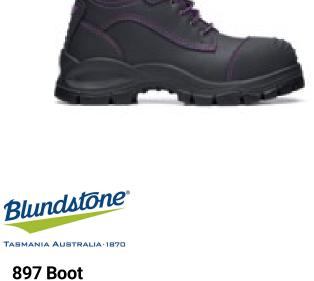

#### 13-guage seamless • Soft, yet durable latex coating • Dry or slippery conditions

**ActivGrip Lite 397** 

- **LEARN MORE**

Designed and made specifically for women

Water-resistant protective toe

- **LEARN MORE**